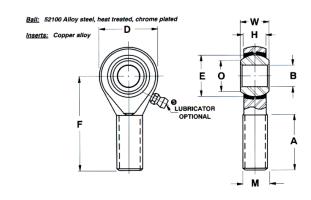

| Width (B)          | .5620 in   |  |
|--------------------|------------|--|
| Outer Eye Diameter | .4370 in   |  |
| Brand              | RBC        |  |
| Bore Diameter (d)  | .4375 in   |  |
| Thread Direction   | Right Hand |  |
| Thread Type        | Male       |  |
| O.D. (D)           | 1.1250 in  |  |

| COMPONENT   | Rod End |       |
|-------------|---------|-------|
|             |         | UNIT  |
| ARE7<br>RBC |         | INCH  |
|             |         | SHEET |

Pacific International Bearing, Inc. 33258 Central Ave, Union City, CA 94587 1-800-228-8895, 510-512-7000, info@pibsales.com www.pibsales.com This file and any associated information and specifications are provided for reference and evaluation purposes only, and is subject to change without notice. PIB makes no representations, warranties or guarantees as to the appropriateness, accuracy, completeness, or suitability for any purpose, of the file, information or specifications. You are solely responsible for the use of the file, information or specifications.