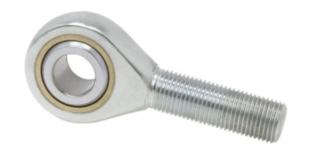

| Width (B)          | .5620 in   |  |
|--------------------|------------|--|
| Outer Eye Diameter | .4370 in   |  |
| Brand              | RBC        |  |
| Bore Diameter (d)  | .4375 in   |  |
| Thread Direction   | Right Hand |  |
| Thread Type        | Male       |  |
| O.D. (D)           | 1.1250 in  |  |

| COMPONENT   | Rod End |       |
|-------------|---------|-------|
|             |         | UNIT  |
| ARE7<br>RBC |         | INCH  |
|             |         | SHEET |

Pacific International Bearing, Inc. 33258 Central Ave, Union City, CA 94587 1-800-228-8895, 510-512-7000, info@pibsales.com www.pibsales.com This file and any associated information and specifications are provided for reference and evaluation purposes only, and is subject to change without notice. PIB makes no representations, warranties or guarantees as to the appropriateness, accuracy, completeness, or suitability for any purpose, of the file, information or specifications. You are solely responsible for the use of the file, information or specifications.