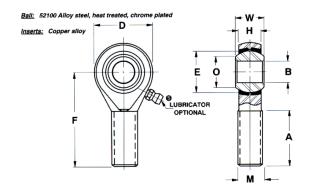

| Bore Diameter (d)    | .4375 in   |
|----------------------|------------|
| Outside Diameter (D) | 1.1250 in  |
| Width (B)            | .5620 in   |
| Outer Eye Diameter   | .4370 in   |
| Static Load(COr)     | RBC        |
| Thread Direction     | Right Hand |
| Thread Type          | Male       |

## ARE720N

0.4375in X 1.1250in X 0.5620in, Male Spherical Plain Rod End, 4 Piece - Metalto-metal, Rbc Spherco - Standard Series, Right Handed, Brass Insert UNIT

Inch

**SHEET**