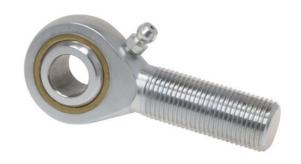

## ARE720N

0.4375in X 1.1250in X 0.5620in, Male Spherical Plain Rod End, 4 Piece - Metalto-metal, Rbc Spherco - Standard Series, Right Handed, Brass Insert UNIT

Inch

**SHEET**