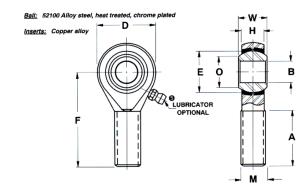

| Bore Diameter (d)    | .4375 in   |
|----------------------|------------|
| Outside Diameter (D) | 1.1250 in  |
| Width (B)            | .5620 in   |
| Outer Eye Diameter   | .4370 in   |
| Static Load(COr)     | RBC        |
| Thread Direction     | Right Hand |
| Thread Type          | Male       |

## ARE7N

0.4375in X 1.1250in X 0.5620in, Male Spherical Plain Rod End, 4 Piece - Metalto-metal, Rbc Spherco - Standard Series, Right Handed, Brass Insert UNIT

Inch

**SHEET**