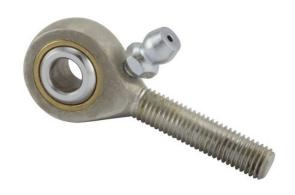

## ARE7N

0.4375in X 1.1250in X 0.5620in, Male Spherical Plain Rod End, 4 Piece - Metalto-metal, Rbc Spherco - Standard Series, Right Handed, Brass Insert UNIT

Inch

**SHEET**