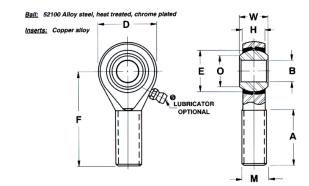

| Width (B)          | .5620 in |
|--------------------|----------|
| Outer Eye Diameter | .4370 in |
| Brand              | RBC      |

**COMPONENT** 

Pacific International Bearing, Inc. 33258 Central Ave, Union City, CA 94587 1-800-228-8895, 510-512-7000, info@pibsales.com www.pibsales.com This file and any associated information and specifications are provided for reference and evaluation purposes only, and is subject to change without notice. PIB makes no representations, warranties or guarantees as to the appropriateness, accuracy, completeness, or suitability for any purpose, of the file, information or specifications. You are solely responsible for the use of the file, information or specifications.