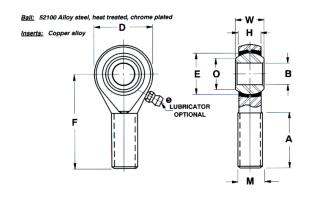

| Bore Diameter (d)    | .5000 in   |
|----------------------|------------|
| Outside Diameter (D) | 1.3120 in  |
| Width (B)            | .6250 in   |
| Outer Eye Diameter   | .5000 in   |
| Static Load(C0r)     | RBC        |
| Thread Direction     | Right Hand |
| Thread Type          | Male       |

## ARE8

0.5000in X 1.3120in X 0.6250in, Male Spherical Plain Rod End, 4 Piece - Metalto-metal, Rbc Spherco - Standard Series, Right Handed, Brass Insert

**UNIT** 

Inch

**SHEET**