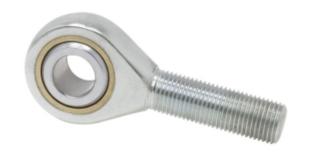

## ARE8

0.5000in X 1.3120in X 0.6250in, Male Spherical Plain Rod End, 4 Piece - Metalto-metal, Rbc Spherco - Standard Series, Right Handed, Brass Insert

**UNIT** 

Inch

**SHEET**