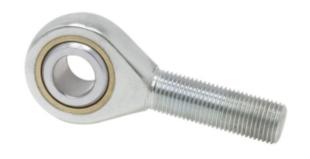

## **ARE820**

0.5000in X 1.3120in X 0.6250in, Male Spherical Plain Rod End, 4 Piece - Metalto-metal, Rbc Spherco - Standard Series, Right Handed, Brass Insert

**UNIT** 

Inch

**SHEET**