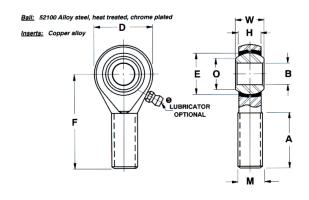

| Bore Diameter (d)    | .5000 in   |
|----------------------|------------|
| Outside Diameter (D) | 1.3120 in  |
| Width (B)            | .6250 in   |
| Outer Eye Diameter   | .5000 in   |
| Static Load(C0r)     | RBC        |
| Thread Direction     | Right Hand |
| Thread Type          | Male       |

## **ARE820**

0.5000in X 1.3120in X 0.6250in, Male Spherical Plain Rod End, 4 Piece - Metalto-metal, Rbc Spherco - Standard Series, Right Handed, Brass Insert

**UNIT** 

Inch

**SHEET**