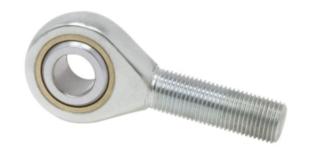

**COMPONENT** 

| Width (B)          | .6250 in   |  |
|--------------------|------------|--|
| Outer Eye Diameter | .5000 in   |  |
| Brand              | RBC        |  |
| Bore Diameter (d)  | .5000 in   |  |
| Thread Direction   | Right Hand |  |
| Thread Type        | Male       |  |
| 0.D. (D)           | 1.3120 in  |  |