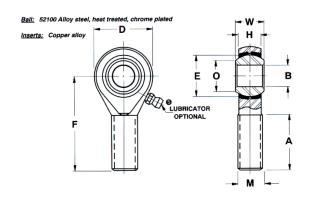

**COMPONENT** 

| Width (B)          | .6250 in   |  |
|--------------------|------------|--|
| Outer Eye Diameter | .5000 in   |  |
| Brand              | RBC        |  |
| Bore Diameter (d)  | .5000 in   |  |
| Thread Direction   | Right Hand |  |
| Thread Type        | Male       |  |
| 0.D. (D)           | 1.3120 in  |  |