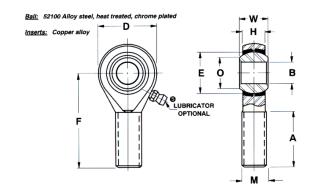

| Width (B)          | .6250 in   |
|--------------------|------------|
| Outer Eye Diameter | .5000 in   |
| Brand              | RBC        |
| Bore Diameter (d)  | .5000 in   |
| Thread Direction   | Right Hand |
| Thread Type        | Male       |
| 0.D. (D)           | 1.3120 in  |