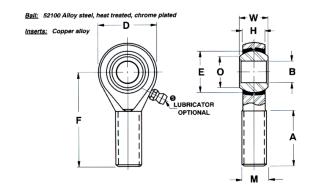

| Bore Diameter (d)    | .5000 in   |
|----------------------|------------|
| Outside Diameter (D) | 1.3120 in  |
| Width (B)            | .6250 in   |
| Outer Eye Diameter   | .5000 in   |
| Static Load(C0r)     | RBC        |
| Thread Direction     | Right Hand |
| Thread Type          | Male       |

## ARE8N

0.5000in X 1.3120in X 0.6250in, Male Spherical Plain Rod End, 4 Piece - Metalto-metal, Rbc Spherco - Standard Series, Right Handed, Brass Insert UNIT

Inch

**SHEET**