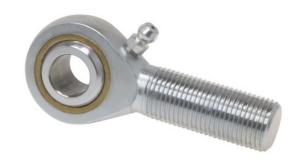

## ARE8N

0.5000in X 1.3120in X 0.6250in, Male Spherical Plain Rod End, 4 Piece - Metalto-metal, Rbc Spherco - Standard Series, Right Handed, Brass Insert UNIT

Inch

**SHEET**