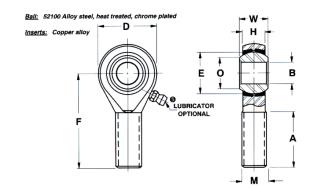

| Width (B)          | .6250 in |
|--------------------|----------|
| Outer Eye Diameter | .5000 in |
| Brand              | RBC      |

**COMPONENT** 

Pacific International Bearing, Inc. 33258 Central Ave, Union City, CA 94587 1-800-228-8895, 510-512-7000, info@pibsales.com www.pibsales.com This file and any associated information and specifications are provided for reference and evaluation purposes only, and is subject to change without notice. PIB makes no representations, warranties or guarantees as to the appropriateness, accuracy, completeness, or suitability for any purpose, of the file, information or specifications. You are solely responsible for the use of the file, information or specifications.