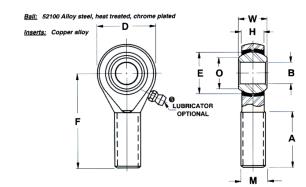

| Width (B)          | .7500 in |
|--------------------|----------|
| Outer Eye Diameter | .5620 in |
| Brand              | RBC      |

**COMPONENT** 

Pacific International Bearing, Inc. 33258 Central Ave, Union City, CA 94587 1-800-228-8895, 510-512-7000, info@pibsales.com www.pibsales.com This file and any associated information and specifications are provided for reference and evaluation purposes only, and is subject to change without notice. PIB makes no representations, warranties or guarantees as to the appropriateness, accuracy, completeness, or suitability for any purpose, of the file, information or specifications. You are solely responsible for the use of the file, information or specifications.