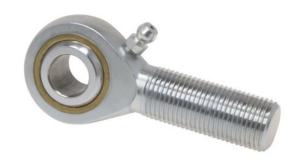

## AREL10N

0.6250in X 1.5000in X 0.7500in, Male Spherical Plain Rod End, 4 Piece - Metalto-metal, Rbc Spherco - Standard Series, Left Handed, Brass Insert UNIT

Inch

**SHEET**