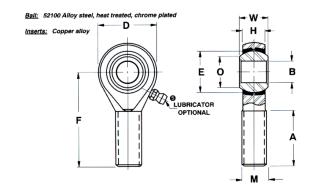

| Bore Diameter (d)    | .6250 in    |
|----------------------|-------------|
| Outside Diameter (D) | 1.5000 in   |
| Width (B)            | .7500 in    |
| Outer Eye Diameter   | .5620 in    |
| Static Load(C0r)     | RBC         |
| Thread Direction     | Left Handed |
| Thread Type          | Male        |

## AREL10N

0.6250in X 1.5000in X 0.7500in, Male Spherical Plain Rod End, 4 Piece - Metalto-metal, Rbc Spherco - Standard Series, Left Handed, Brass Insert UNIT

Inch

**SHEET**