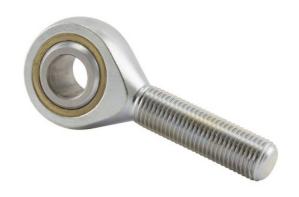

AREL12

0.7500in X 1.7500in X 0.8750in, Male Spherical Plain Rod End, 4 Piece - Metalto-metal, Rbc Spherco - Standard Series, Left Handed, Brass Insert UNIT

Rod End

Inch

**SHEET** 