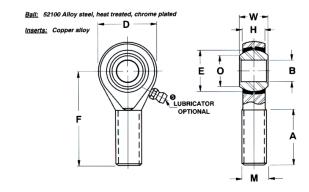

| Bore Diameter (d)    | .7500 in    |
|----------------------|-------------|
| Outside Diameter (D) | 1.7500 in   |
| Width (B)            | .8750 in    |
| Outer Eye Diameter   | .6870 in    |
| Static Load(C0r)     | RBC         |
| Thread Direction     | Left Handed |
| Thread Type          | Male        |