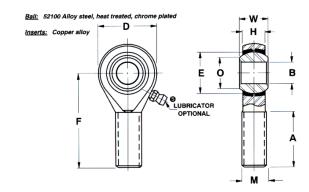

| Width (B)          | .8750 in    |
|--------------------|-------------|
| Outer Eye Diameter | .6870 in    |
| Brand              | RBC         |
| Bore Diameter (d)  | .7500 in    |
| Thread Direction   | Left Handed |
| Thread Type        | Male        |
| O.D. (D)           | 1.7500 in   |