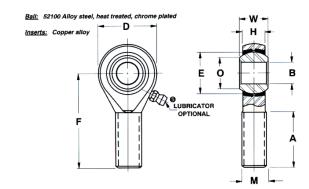

| Width (B)          | .8750 in |
|--------------------|----------|
| Outer Eye Diameter | .6870 in |
| Brand              | RBC      |

**COMPONENT** 

Pacific International Bearing, Inc. 33258 Central Ave, Union City, CA 94587 1-800-228-8895, 510-512-7000, info@pibsales.com www.pibsales.com This file and any associated information and specifications are provided for reference and evaluation purposes only, and is subject to change without notice. PIB makes no representations, warranties or guarantees as to the appropriateness, accuracy, completeness, or suitability for any purpose, of the file, information or specifications. You are solely responsible for the use of the file, information or specifications.