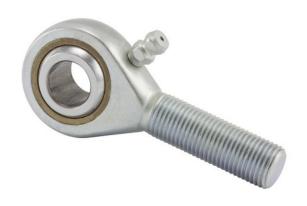

## AREL12N

0.7500in X 1.7500in X 0.8750in, Male Spherical Plain Rod End, 4 Piece - Metalto-metal, Rbc Spherco - Standard Series, Left Handed, Brass Insert UNIT

Inch

**SHEET**