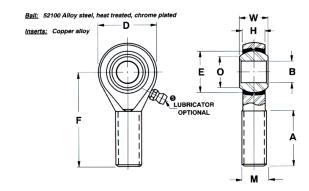

| Bore Diameter (d)    | .7500 in    |
|----------------------|-------------|
| Outside Diameter (D) | 1.7500 in   |
| Width (B)            | .8750 in    |
| Outer Eye Diameter   | .6870 in    |
| Static Load(C0r)     | RBC         |
| Thread Direction     | Left Handed |
| Thread Type          | Male        |

## AREL12N

0.7500in X 1.7500in X 0.8750in, Male Spherical Plain Rod End, 4 Piece - Metalto-metal, Rbc Spherco - Standard Series, Left Handed, Brass Insert UNIT

Inch

**SHEET**