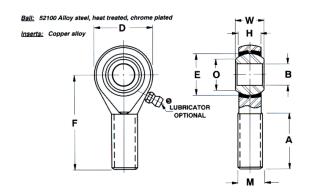

| Width (B)          | .8750 in |
|--------------------|----------|
| Outer Eye Diameter | .6870 in |
| Brand              | RBC      |
| Bore Diameter (d)  | .7500 in |

| COMPONENT      | Rod End |       |
|----------------|---------|-------|
|                |         | UNIT  |
| AREL12N<br>RBC |         | INCH  |
|                |         | SHEET |