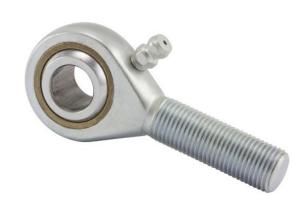

| Width (B)          | .8750 in |
|--------------------|----------|
| Outer Eye Diameter | .6870 in |
| Brand              | RBC      |
| Bore Diameter (d)  | .7500 in |

| COMPONENT      | Rod End |       |
|----------------|---------|-------|
|                |         | UNIT  |
| AREL12N<br>RBC |         | INCH  |
|                |         | SHEET |