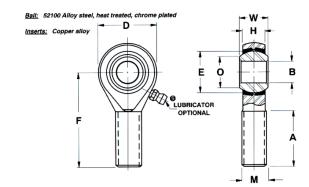

| Width (B)          | .3750 in |
|--------------------|----------|
| Outer Eye Diameter | .2810 in |
| Brand              | RBC      |

**COMPONENT** 

Pacific International Bearing, Inc. 33258 Central Ave, Union City, CA 94587 1-800-228-8895, 510-512-7000, info@pibsales.com www.pibsales.com This file and any associated information and specifications are provided for reference and evaluation purposes only, and is subject to change without notice. PIB makes no representations, warranties or guarantees as to the appropriateness, accuracy, completeness, or suitability for any purpose, of the file, information or specifications. You are solely responsible for the use of the file, information or specifications.