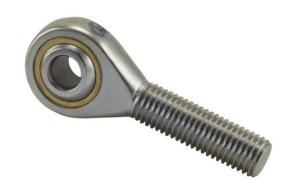

## AREL420

0.2500in X 0.7500in X 0.3750in, Male Spherical Plain Rod End, 4 Piece - Metalto-metal, Rbc Spherco - Standard Series, Left Handed, Brass Insert UNIT

Inch

**SHEET**