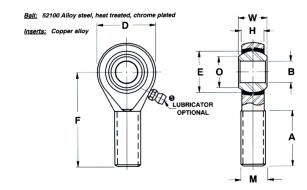

| Bore Diameter (d)    | .2500 in    |
|----------------------|-------------|
| Outside Diameter (D) | .7500 in    |
| Width (B)            | .3750 in    |
| Outer Eye Diameter   | .2810 in    |
| Static Load(C0r)     | RBC         |
| Thread Direction     | Left Handed |
| Thread Type          | Male        |

## AREL420

0.2500in X 0.7500in X 0.3750in, Male Spherical Plain Rod End, 4 Piece - Metalto-metal, Rbc Spherco - Standard Series, Left Handed, Brass Insert UNIT

Inch

**SHEET**