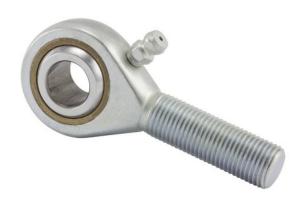

0.2500in X 0.7500in X 0.3750in, Male Spherical Plain Rod End, 4 Piece - Metalto-metal, Rbc Spherco - Standard Series, Left Handed, Brass Insert

AREL4N

UNIT

Rod End

Inch

**SHEET**