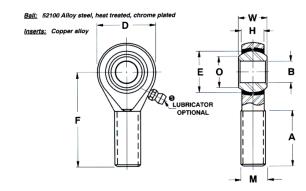

| Bore Diameter (d)    | .2500 in    |
|----------------------|-------------|
| Outside Diameter (D) | .7500 in    |
| Width (B)            | .3750 in    |
| Outer Eye Diameter   | .2810 in    |
| Static Load(C0r)     | RBC         |
| Thread Direction     | Left Handed |
| Thread Type          | Male        |

0.2500in X 0.7500in X 0.3750in, Male Spherical Plain Rod End, 4 Piece - Metalto-metal, Rbc Spherco - Standard Series, Left Handed, Brass Insert

AREL4N

UNIT

Rod End

Inch

**SHEET**