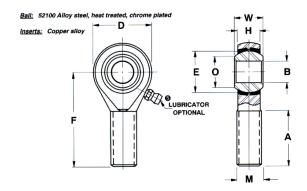

| Bore Diameter (d)    | .3125 in    |
|----------------------|-------------|
| Outside Diameter (D) | .8750 in    |
| Width (B)            | .4370 in    |
| Outer Eye Diameter   | .3440 in    |
| Static Load(C0r)     | RBC         |
| Thread Direction     | Left Handed |
| Thread Type          | Male        |

## AREL5

0.3125in X 0.8750in X 0.4370in, Male Spherical Plain Rod End, 4 Piece - Metalto-metal, Rbc Spherco - Standard Series, Left Handed, Brass Insert UNIT

Inch

**SHEET**