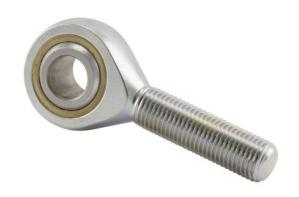

## AREL5

0.3125in X 0.8750in X 0.4370in, Male Spherical Plain Rod End, 4 Piece - Metalto-metal, Rbc Spherco - Standard Series, Left Handed, Brass Insert UNIT

Inch

**SHEET**