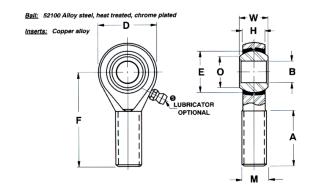

| Bore Diameter (d)    | .3125 in    |
|----------------------|-------------|
| Outside Diameter (D) | .8750 in    |
| Width (B)            | .4370 in    |
| Outer Eye Diameter   | .3440 in    |
| Static Load(COr)     | RBC         |
| Thread Direction     | Left Handed |
| Thread Type          | Male        |