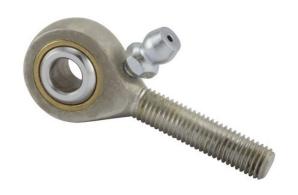

## AREL5N

0.3125in X 0.8750in X 0.4370in, Male Spherical Plain Rod End, 4 Piece - Metalto-metal, Rbc Spherco - Standard Series, Left Handed, Brass Insert UNIT

Inch

**SHEET**