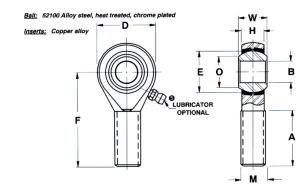

| Bore Diameter (d)    | .3750 in    |
|----------------------|-------------|
| Outside Diameter (D) | 1.0000 in   |
| Width (B)            | .5000 in    |
| Outer Eye Diameter   | .4060 in    |
| Static Load(C0r)     | RBC         |
| Thread Direction     | Left Handed |
| Thread Type          | Male        |

## AREL6

0.3750in X 1.0000in X 0.5000in, Male Spherical Plain Rod End, 4 Piece - Metalto-metal, Rbc Spherco - Standard Series, Left Handed, Brass Insert UNIT

Inch

**SHEET**