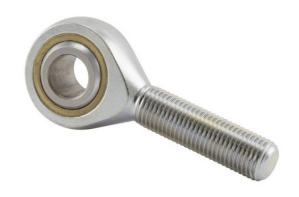

## AREL6

0.3750in X 1.0000in X 0.5000in, Male Spherical Plain Rod End, 4 Piece - Metalto-metal, Rbc Spherco - Standard Series, Left Handed, Brass Insert UNIT

Inch

**SHEET**