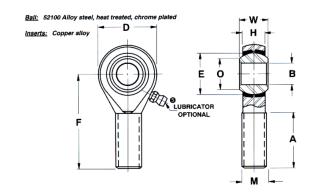

| Width (B)          | .5000 in    |
|--------------------|-------------|
| 0 . 5 8: .         | (0/0:       |
| Outer Eye Diameter | .4060 in    |
| Brand              | RBC         |
| Bore Diameter (d)  | .3750 in    |
| , ,                |             |
| Thread Direction   | Left Handed |
| Thread Type        | Male        |
| O.D. (D)           | 1.0000 in   |
|                    |             |

AREL6

UNIT

Rod End

INCH

SHEET