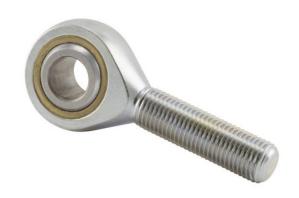

| Width (B)          | .5000 in    |
|--------------------|-------------|
| 0 . 5 8: .         | (0/0:       |
| Outer Eye Diameter | .4060 in    |
| Brand              | RBC         |
| Bore Diameter (d)  | .3750 in    |
| , ,                |             |
| Thread Direction   | Left Handed |
| Thread Type        | Male        |
| O.D. (D)           | 1.0000 in   |
|                    |             |

AREL6

UNIT

Rod End

INCH

SHEET