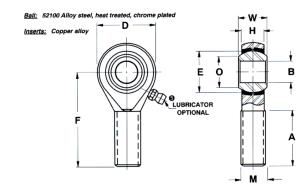

| Bore Diameter (d)    | .3750 in    |
|----------------------|-------------|
| Outside Diameter (D) | 1.0000 in   |
| Width (B)            | .5000 in    |
| Outer Eye Diameter   | .4060 in    |
| Static Load(C0r)     | RBC         |
| Thread Direction     | Left Handed |
| Thread Type          | Male        |

## AREL620

0.3750in X 1.0000in X 0.5000in, Male Spherical Plain Rod End, 4 Piece - Metalto-metal, Rbc Spherco - Standard Series, Left Handed, Brass Insert UNIT

Inch

**SHEET**