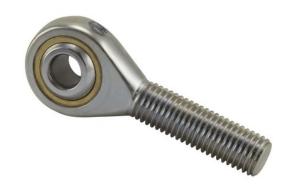

## AREL620

0.3750in X 1.0000in X 0.5000in, Male Spherical Plain Rod End, 4 Piece - Metalto-metal, Rbc Spherco - Standard Series, Left Handed, Brass Insert UNIT

Inch

**SHEET**