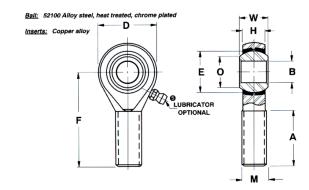

| Bore Diameter (d)    | .3750 in    |
|----------------------|-------------|
| Outside Diameter (D) | 1.0000 in   |
| Width (B)            | .5000 in    |
| Outer Eye Diameter   | .4060 in    |
| Static Load(COr)     | RBC         |
| Thread Direction     | Left Handed |
| Thread Type          | Male        |

## AREL620N

0.3750in X 1.0000in X 0.5000in, Male Spherical Plain Rod End, 4 Piece - Metalto-metal, Rbc Spherco - Standard Series, Left Handed, Brass Insert

**UNIT** 

Rod End

Inch

**SHEET**