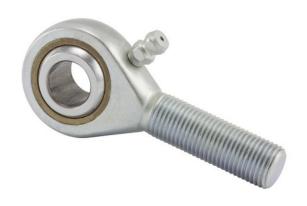

## AREL620N

0.3750in X 1.0000in X 0.5000in, Male Spherical Plain Rod End, 4 Piece - Metalto-metal, Rbc Spherco - Standard Series, Left Handed, Brass Insert

**UNIT** 

Rod End

Inch

**SHEET**