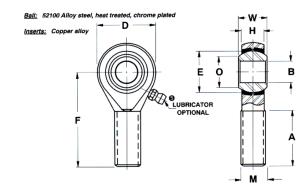

| Bore Diameter (d)    | .3750 in    |
|----------------------|-------------|
| Outside Diameter (D) | 1.0000 in   |
| Width (B)            | .5000 in    |
| Outer Eye Diameter   | .4060 in    |
| Static Load(COr)     | RBC         |
| Thread Direction     | Left Handed |
| Thread Type          | Male        |

## AREL6N

0.3750in X 1.0000in X 0.5000in, Male Spherical Plain Rod End, 4 Piece - Metalto-metal, Rbc Spherco - Standard Series, Left Handed, Brass Insert UNIT

Inch

**SHEET**