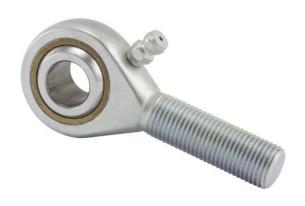

## AREL6N

0.3750in X 1.0000in X 0.5000in, Male Spherical Plain Rod End, 4 Piece - Metalto-metal, Rbc Spherco - Standard Series, Left Handed, Brass Insert UNIT

Inch

**SHEET**