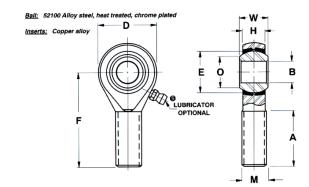

| Width (B)          | .5620 in |
|--------------------|----------|
| Outer Eye Diameter | .4370 in |
| Brand              | RBC      |

**COMPONENT** 

Pacific International Bearing, Inc. 33258 Central Ave, Union City, CA 94587 1-800-228-8895, 510-512-7000, info@pibsales.com www.pibsales.com This file and any associated information and specifications are provided for reference and evaluation purposes only, and is subject to change without notice. PIB makes no representations, warranties or guarantees as to the appropriateness, accuracy, completeness, or suitability for any purpose, of the file, information or specifications. You are solely responsible for the use of the file, information or specifications.