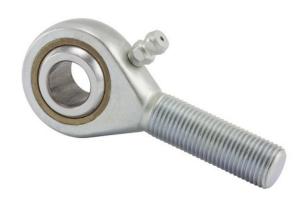

## AREL720N

0.4375in X 1.1250in X 0.5620in, Male Spherical Plain Rod End, 4 Piece - Metalto-metal, Rbc Spherco - Standard Series, Left Handed, Brass Insert UNIT

Inch

**SHEET**