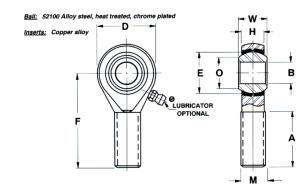

| Bore Diameter (d)    | .4375 in    |
|----------------------|-------------|
| Outside Diameter (D) | 1.1250 in   |
| Width (B)            | .5620 in    |
| Outer Eye Diameter   | .4370 in    |
| Static Load(COr)     | RBC         |
| Thread Direction     | Left Handed |
| Thread Type          | Male        |

## AREL720N

0.4375in X 1.1250in X 0.5620in, Male Spherical Plain Rod End, 4 Piece - Metalto-metal, Rbc Spherco - Standard Series, Left Handed, Brass Insert UNIT

Inch

**SHEET**