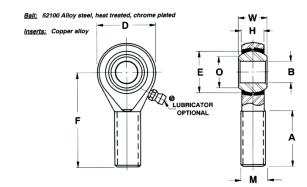

| Width (B)          | .5620 in |
|--------------------|----------|
| Outer Eye Diameter | .4370 in |
| Brand              | RBC      |

**COMPONENT** 

Pacific International Bearing, Inc. 33258 Central Ave, Union City, CA 94587 1-800-228-8895, 510-512-7000, info@pibsales.com www.pibsales.com This file and any associated information and specifications are provided for reference and evaluation purposes only, and is subject to change without notice. PIB makes no representations, warranties or guarantees as to the appropriateness, accuracy, completeness, or suitability for any purpose, of the file, information or specifications. You are solely responsible for the use of the file, information or specifications.

AREL720N RBC UNIT

 $\mathsf{Rod}\,\mathsf{End}$ 

INCH

**SHEET**