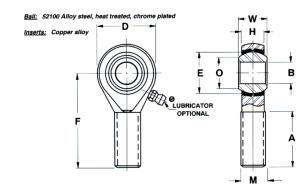

| Bore Diameter (d)    | .4375 in    |
|----------------------|-------------|
| Bore Diameter (u)    | .4373111    |
| Outside Diameter (D) | 1.1250 in   |
| Width (B)            | .5620 in    |
| Outer Eye Diameter   | .4370 in    |
| Static Load(C0r)     | RBC         |
| Thread Direction     | Left Handed |
| Thread Type          | Male        |

## AREL7N

0.4375in X 1.1250in X 0.5620in, Male Spherical Plain Rod End, 4 Piece - Metalto-metal, Rbc Spherco - Standard Series, Left Handed, Brass Insert UNIT

Inch

**SHEET**