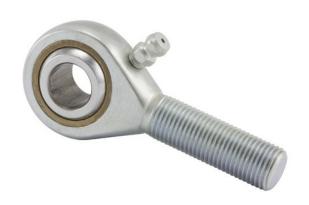

## AREL7N

0.4375in X 1.1250in X 0.5620in, Male Spherical Plain Rod End, 4 Piece - Metalto-metal, Rbc Spherco - Standard Series, Left Handed, Brass Insert UNIT

Inch

**SHEET**