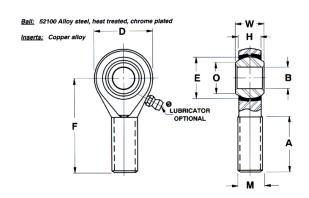

## AREL820

0.5000in X 1.3120in X 0.6250in, Male Spherical Plain Rod End, 4 Piece - Metalto-metal, Rbc Spherco - Standard Series, Left Handed, Brass Insert

**UNIT** 

Rod End

Inch

**SHEET**