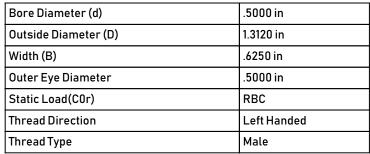

COMPONENT

| Doi e Diameter (u)   | .5000 111   |
|----------------------|-------------|
| Outside Diameter (D) | 1.3120 in   |
| Width (B)            | .6250 in    |
| Outer Eye Diameter   | .5000 in    |
| Static Load(COr)     | RBC         |
| Thread Direction     | Left Handed |
| Thread Type          | Male        |
|                      |             |

## AREL820

0.5000in X 1.3120in X 0.6250in, Male Spherical Plain Rod End, 4 Piece - Metalto-metal, Rbc Spherco - Standard Series, Left Handed, Brass Insert

**UNIT** 

Rod End

Inch

**SHEET**