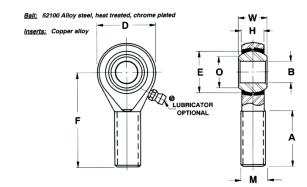

| Width (B)          | .6250 in |
|--------------------|----------|
| Outer Eye Diameter | .5000 in |
| Brand              | RBC      |

**COMPONENT** 

Pacific International Bearing, Inc. 33258 Central Ave, Union City, CA 94587 1-800-228-8895, 510-512-7000, info@pibsales.com www.pibsales.com This file and any associated information and specifications are provided for reference and evaluation purposes only, and is subject to change without notice. PIB makes no representations, warranties or guarantees as to the appropriateness, accuracy, completeness, or suitability for any purpose, of the file, information or specifications. You are solely responsible for the use of the file, information or specifications.