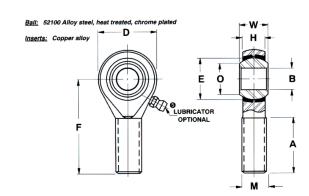

## AREL820N

0.5000in X 1.3120in X 0.6250in, Male Spherical Plain Rod End, 4 Piece - Metalto-metal, Rbc Spherco - Standard Series, Left Handed, Brass Insert

**UNIT** 

Inch

**SHEET**