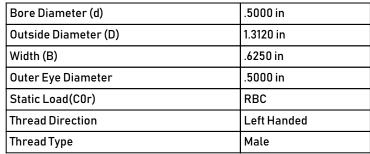

| .5000 111   |
|-------------|
| 1.3120 in   |
| .6250 in    |
| .5000 in    |
| RBC         |
| Left Handed |
| Male        |
|             |

COMPONENT

Rod End

Pacific International Bearing, Inc. 33258 Central Ave, Union City, CA 94587 1-800-228-8895, 510-512-7000, info@pibsales.com www.pibsales.com