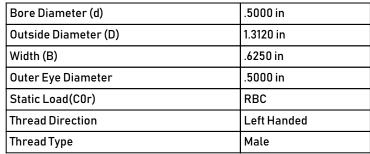

**COMPONENT** 

| Outside Diameter (D) | 1.3120 in   |
|----------------------|-------------|
| Width (B)            | .6250 in    |
| Outer Eye Diameter   | .5000 in    |
| Static Load(COr)     | RBC         |
| Thread Direction     | Left Handed |
| Thread Type          | Male        |
|                      | •           |

## AREL8N

0.5000in X 1.3120in X 0.6250in, Male Spherical Plain Rod End, 4 Piece - Metalto-metal, Rbc Spherco - Standard Series, Left Handed, Brass Insert

**UNIT** 

Rod End

Inch

**SHEET**