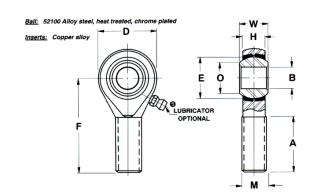

## AREL8N

0.5000in X 1.3120in X 0.6250in, Male Spherical Plain Rod End, 4 Piece - Metalto-metal, Rbc Spherco - Standard Series, Left Handed, Brass Insert

**UNIT** 

Rod End

Inch

**SHEET**