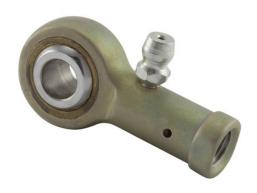

COMPONENT

Female Spherical Plain Rod End

Pacific International Bearing, Inc. 33258 Central Ave, Union City, CA 94587 1-800-228-8895, 510-512-7000, info@pibsales.com www.pibsales.com This file and any associated information and specifications are provided for reference and evaluation purposes only, and is subject to change without notice. PIB makes no representations, warranties or guarantees as to the appropriateness, accuracy, completeness, or suitability for any purpose, of the file, information or specifications. You are solely responsible for the use of the file, information or specifications.

## ARL5N RBC

.3125in X .8750in X .4370in, Precision Spherical Plain Rod End, Extra Capacity Series, Female, Left Handed UNIT

Inch

**SHEET**