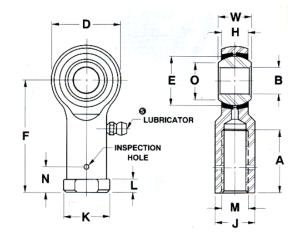

| Width (B)          | .4370 in        |
|--------------------|-----------------|
| Outer Eye Diameter | .3440 in        |
| Total Length (I2)  | 1.8130 in       |
| Bore Diameter (d)  | .3125 in        |
| Insert Material    | Aluminum Bronze |
| Lubricating Type   | Lubricatable    |
| Thread Direction   | Left Hand       |
| Thread Type        | Left Handed     |
| O.D. (D)           | .8750 in        |
| Brand              | RBC             |
| Brand              | RBC             |

## ARL5N RBC

.3125in X .8750in X .4370in, Precision Spherical Plain Rod End, Extra Capacity Series, Female, Left Handed UNIT

Inch

**SHEET**