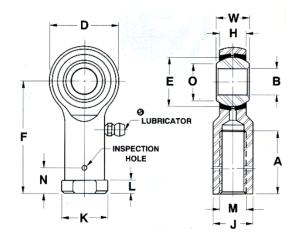

| Width (B)          | .6250 in        |
|--------------------|-----------------|
| Outer Eye Diameter | .5000 in        |
| Total Length (l2)  | 2.7810 in       |
| Bore Diameter (d)  | .5000 in        |
| Insert Material    | Aluminum Bronze |
| Lubricating Type   | Lubricatable    |
| Thread Direction   | Left Hand       |
| Thread Type        | Left Handed     |
| O.D. (D)           | 1.3120 in       |
| Brand              | RBC             |

## ARL8N RBC

.5000in X 1.3120in X .6250in, Precision Spherical Plain Rod End, Extra Capacity Series, Female, Left Handed UNIT

Inch

**SHEET**