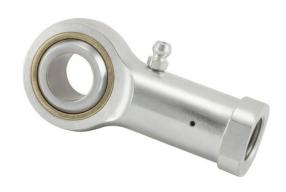

COMPONENT

Female Spherical Plain Rod End

Pacific International Bearing, Inc. 33258 Central Ave, Union City, CA 94587 1-800-228-8895, 510-512-7000, info@pibsales.com www.pibsales.com This file and any associated information and specifications are provided for reference and evaluation purposes only, and is subject to change without notice. PIB makes no representations, warranties or guarantees as to the appropriateness, accuracy, completeness, or suitability for any purpose, of the file, information or specifications. You are solely responsible for the use of the file, information or specifications.

## ARL8N RBC

.5000in X 1.3120in X .6250in, Precision Spherical Plain Rod End, Extra Capacity Series, Female, Left Handed UNIT

Inch

**SHEET**