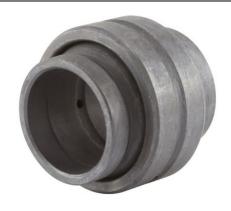

B12EL RBC

.7500in X 1.2500in X 1.1250in, Spherical Plain Bearing, Extended Inner Ring, Inch

UNIT

**SHEET**