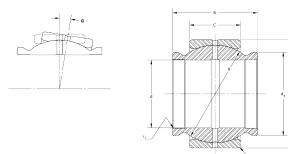

| Bore Diameter (d)    | .7500 in  |
|----------------------|-----------|
| Outside Diameter (D) | 1.2500 in |
| Width (B)            | 1.1250 in |
| Closure              | Open      |
| Brand                | RBC       |

B12EL RBC

.7500in X 1.2500in X 1.1250in, Spherical Plain Bearing, Extended Inner Ring, Inch

UNIT

**SHEET**