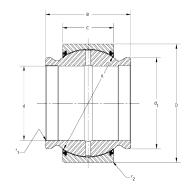

## B12ELSS

**RBC** 

.7500in X 1.2500in X 1.1250in, Spherical Plain Bearing, Extended Inner Ring, Sealed, Inch UNIT

**SHEET**