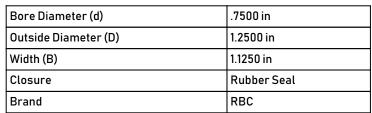

## B12ELSS

**RBC** 

.7500in X 1.2500in X 1.1250in, Spherical Plain Bearing, Extended Inner Ring, Sealed, Inch UNIT

**SHEET**