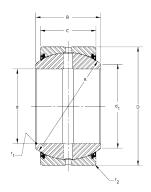

| Outside Diameter (D) |   | 1.2500 in   |
|----------------------|---|-------------|
| Width (B)            |   | .6560 in    |
| Closure              |   | Rubber Seal |
| Brand                |   | RBC         |
|                      |   |             |
|                      | 1 |             |

**COMPONENT** 

Spherical Plain Bearings

B12LSS **RBC** 

.7500in X 1.2500in X .6560in, Spherical Plain Bearing, Sealed, Inch

**UNIT** 

**SHEET**