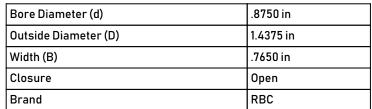

| 1.4375 in |
|-----------|
| .7650 in  |
| Open      |
| RBC       |
|           |
| (         |

Pacific International Bearing, Inc. 33258 Central Ave, Union City, CA 94587 1-800-228-8895, 510-512-7000, info@pibsales.com www.pibsales.com

B14L RBC .8750in X 1.4375in X .7650in, Spherical Plain Bearing, Unsealed, Inch

**COMPONENT** 

**UNIT** 

Spherical Plain Bearing

Inch

**SHEET**