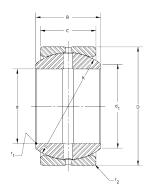

B14L RBC .8750in X 1.4375in X .7650in, Spherical Plain Bearing, Unsealed, Inch

**COMPONENT** 

**UNIT** 

Spherical Plain Bearing

Inch

**SHEET**