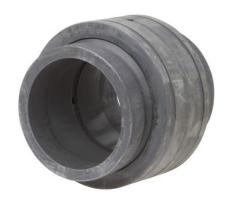

B14L RBC .8750in X 1.4375in X .7650in, Spherical Plain Bearing, Unsealed, Inch

**COMPONENT** 

**UNIT** 

Spherical Plain Bearing

Inch

**SHEET**