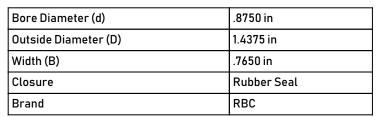

B14LSS RBC .8750in X 1.4375in X .7650in, Spherical Plain Bearing, Sealed, Inch UNIT

**SHEET**