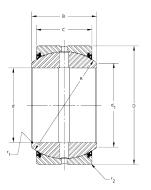

B14LSS RBC .8750in X 1.4375in X .7650in, Spherical Plain Bearing, Sealed, Inch UNIT

**SHEET**