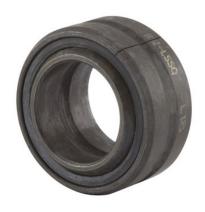

## B14LSSQ

**RBC** 

.8750in X 1.4375in X .7650in, Spherical Plain Bearing, Quadlube® ☐ Long Life, Sealed, Inch

UNIT

**SHEET**