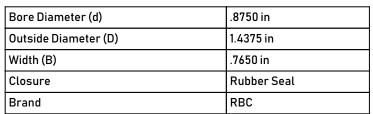

## B14LSSQ

**RBC** 

.8750in X 1.4375in X .7650in, Spherical Plain Bearing, Quadlube® ☐ Long Life, Sealed, Inch

UNIT

**SHEET**