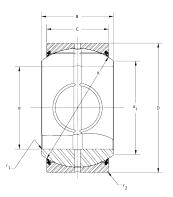

## B14LSSQ

**RBC** 

.8750in X 1.4375in X .7650in, Spherical Plain Bearing, Quadlube® ☐ Long Life, Sealed, Inch

UNIT

**SHEET**