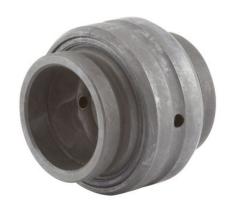

**B16ELSS** 

**RBC** 

1.0000in X 1.6250in X 1.5000in, Spherical Plain Bearing, Extended Inner Ring, Sealed, Inch

**UNIT** 

**SHEET**