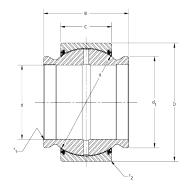

| Bore Diameter (d)    | 1.0000 in   |
|----------------------|-------------|
| Outside Diameter (D) | 1.6250 in   |
| Width (B)            | 1.5000 in   |
| Closure              | Rubber Seal |
| Brand                | RBC         |

| Outside Diameter (D) | 1.0230 111  |
|----------------------|-------------|
| Width (B)            | 1.5000 in   |
| Closure              | Rubber Seal |
| Brand                | RBC         |
|                      |             |
|                      |             |

**B16ELSS** 

**RBC** 

1.0000in X 1.6250in X 1.5000in, Spherical Plain Bearing, Extended Inner Ring, Sealed, Inch

**UNIT** 

**SHEET**