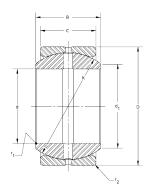

| Bore Diameter (d)    | 1.0000 in |
|----------------------|-----------|
| Outside Diameter (D) | 1.6250 in |
| Width (B)            | .8750 in  |
| Closure              | Open      |
| Brand                | RBC       |

**COMPONENT** 

|   | Outside Diameter (D) | 1.6250 in |
|---|----------------------|-----------|
|   | Width (B)            | .8750 in  |
|   | Closure              | Open      |
|   | Brand                | RBC       |
| _ |                      |           |
|   |                      |           |

B<sub>16</sub>L RBC 1.0000in X 1.6250in X .8750in, Spherical Plain Bearing, Unsealed, Inch

**UNIT** 

Spherical Plain Bearing

Inch

**SHEET**