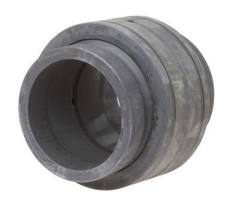

| Bore Diameter (d)    | 1.0000 in |
|----------------------|-----------|
| Outside Diameter (D) | 1.6250 in |
| Width (B)            | .8750 in  |
| Closure              | Open      |
| Brand                | RBC       |

**COMPONENT** 

|   | Outside Diameter (D) | 1.6250 in |
|---|----------------------|-----------|
|   | Width (B)            | .8750 in  |
|   | Closure              | Open      |
|   | Brand                | RBC       |
| _ |                      |           |
|   |                      |           |

B<sub>16</sub>L RBC 1.0000in X 1.6250in X .8750in, Spherical Plain Bearing, Unsealed, Inch

**UNIT** 

Spherical Plain Bearing

Inch

**SHEET**