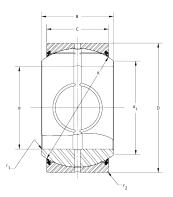

| Bore Diameter (d)    | 1.0000 in   |
|----------------------|-------------|
| Outside Diameter (D) | 1.6250 in   |
| Width (B)            | .8750 in    |
| Closure              | Rubber Seal |
| Brand                | RBC         |

| COMPONEN | 0M | PO | N | ΕN | Т |
|----------|----|----|---|----|---|
|----------|----|----|---|----|---|