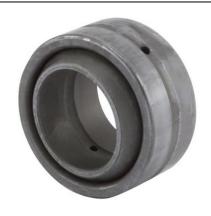

**COMPONENT** 

| Outside Diameter (D) |  | 2.1875 in |
|----------------------|--|-----------|
| Width (B)            |  | 1.1870 in |
| Closure              |  | Open      |
| Brand                |  | RBC       |
|                      |  |           |
|                      |  |           |

B22L **RBC** 1.3750in X 2.1875in X 1.1870in, Spherical Plain Bearing, Unsealed, Inch

**UNIT** 

Spherical Plain Bearing

Inch

**SHEET**