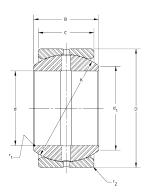

**COMPONENT** 

| Outside Diameter (D) |  | 2.1875 in |
|----------------------|--|-----------|
| Width (B)            |  | 1.1870 in |
| Closure              |  | Open      |
| Brand                |  | RBC       |
|                      |  |           |
|                      |  |           |

B22L **RBC** 1.3750in X 2.1875in X 1.1870in, Spherical Plain Bearing, Unsealed, Inch

**UNIT** 

Spherical Plain Bearing

Inch

**SHEET**