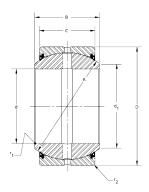

| Bore Diameter (d)    | 1.3750 in   |
|----------------------|-------------|
| Outside Diameter (D) | 2.1875 in   |
| Width (B)            | 1.1870 in   |
| Closure              | Rubber Seal |
| Brand                | RBC         |