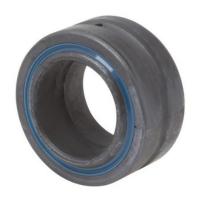

B22LSS RBC 1.3750in X 2.1875in X 1.1870in, Spherical Plain Bearing, Sealed, Inch UNIT

**SHEET**