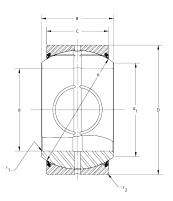

| Bore Diameter (d)    | 1.3750 in   |
|----------------------|-------------|
| Outside Diameter (D) | 2.1875 in   |
| Width (B)            | 1.1870 in   |
| Closure              | Rubber Seal |
| Brand                | RBC         |

| COMPONEN | 0M | PO | N | ΕN | Т |
|----------|----|----|---|----|---|
|----------|----|----|---|----|---|