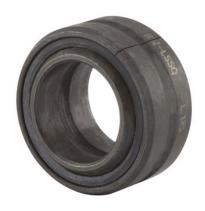

## B22LSSQ

**RBC** 

1.3750in X 2.1875in X 1.1870in, Spherical Plain Bearing, Quadlube® ☐ Long Life, Sealed, Inch

UNIT

**SHEET**