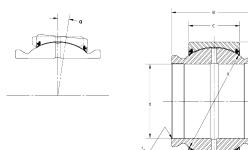

## B24ELSS

**RBC** 

1.5000in X 2.4375in X 2.2500in, Spherical Plain Bearing, Extended Inner Ring, Sealed, Inch UNIT

**SHEET**

| Bore Diameter (d)    | 1.5000 in   |
|----------------------|-------------|
| Outside Diameter (D) | 2.4375 in   |
| Width (B)            | 2.2500 in   |
| Closure              | Rubber Seal |
| Brand                | RBC         |