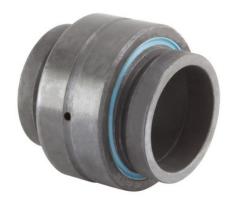

## B24ELSS

**RBC** 

1.5000in X 2.4375in X 2.2500in, Spherical Plain Bearing, Extended Inner Ring, Sealed, Inch UNIT

**SHEET**

| Bore Diameter (d)    | 1.5000 in   |
|----------------------|-------------|
| Outside Diameter (D) | 2.4375 in   |
| Width (B)            | 2.2500 in   |
| Closure              | Rubber Seal |
| Brand                | RBC         |